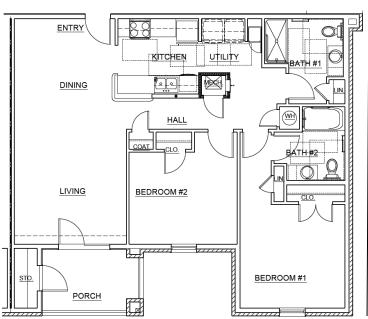

2 Bedrooms

### Energy efficient apartment homes offering:

- superior kitchens with electric range, refrigerator, dishwasher,
- ample storage,
- washer/dryer connections,
- and much more