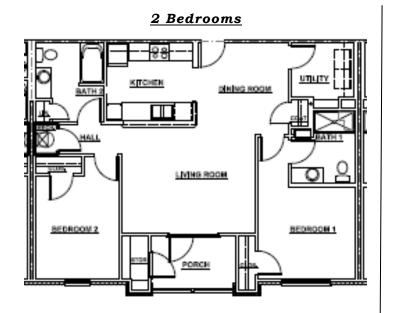

### Providence Park - 1700 Century Boulevard #3000, Opelika, AL

Now Leasing!



This 55 and better community is conveniently located just off U.S. Highway 280/Gateway Drive, Providence Park offers a quiet park-like living environment, yet city conveniences of stores, parks and schools are only minutes away. With spacious apartment homes and luxury amenities, Providence Park is more than just an apartment home community...it's a home with an escape from the busy world to a your personal secluded oasis!



### Energy efficient apartment homes offering:

- superior kitchens with electric range, refrigerator, dishwasher,
- ample storage,
- washer/dryer connections,
- and much more

## Rental rates start at: 2 Bedrooms: \$ 585

Rents to include water and sewer

# Call 334-610-4094

Providencepark2022@gmail.com

### A beautiful community offering:

- clubhouse,
- community/computer room,
- fitness room,
- covered picnic pavilion,
- Gazebo,
- manicured landscaping,

• and more

TDD (hearing impaired)#: 1-800-548-2546



#### **Directions:**

- From Hwy U.S. Highway 280 turn onto Thomason Drive, then turn east onto Century Boulevard
- Providence Park is located approximately 1/2 mile on the left